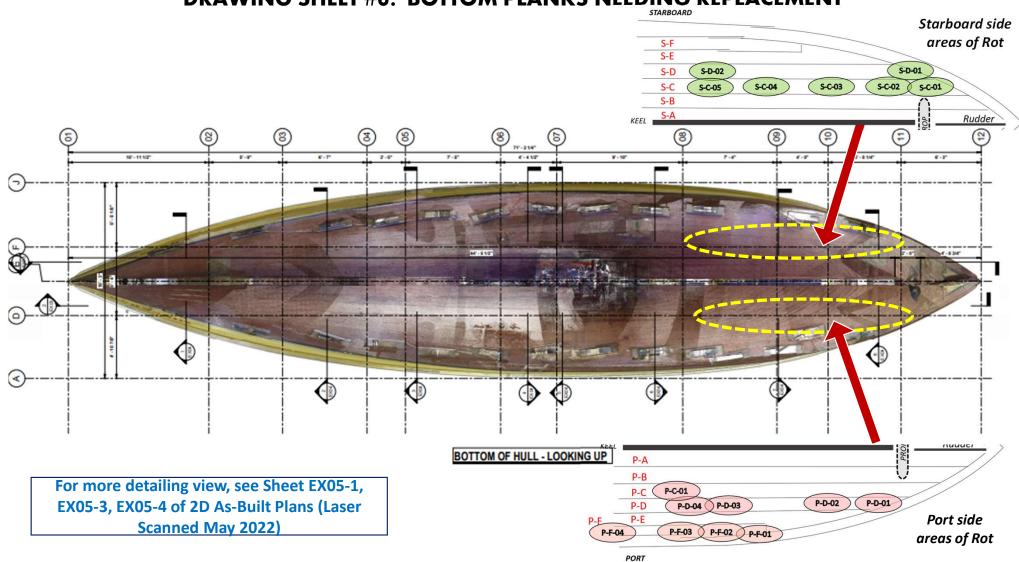

# Drawing Sheets 4ABC, 5AB, 6, 7 9.15.2023

\*\* Also see 2D As-Built Plans (Laser Scanned March 2022) \*\*



#### DRAWING SHEET #4A (EX05-3: LAMINATED RIBS NEEDING REPLACEMENT

## **DRAWING SHEET #4B: RESTORATION HULL FRAMING PLAN (DEC. 1992)**



NOTE: December 1992 Hull Framing Plan from *Minnehaha* Restoration (1990-1996). Construction of the hull's framing has not changed since restoration.

## **DRAWING SHEET #4C: RESTORATION HULL FRAMING PLAN (DEC. 1992)**





#### **DRAWING SHEET #5A: PORT WATERLINE STERN PLANK NEEDING REPLACEMENT**



#### **DRAWING SHEET #5B : STARBOARD WATERLINE STERN PLANK NEEDING REPLACEMENT**



#### **DRAWING SHEET #6: BOTTOM PLANKS NEEDING REPLACEMENT**



### **DRAWING SHEET #7: PORT RUB RAIL NEEDING REPLACEMENT**