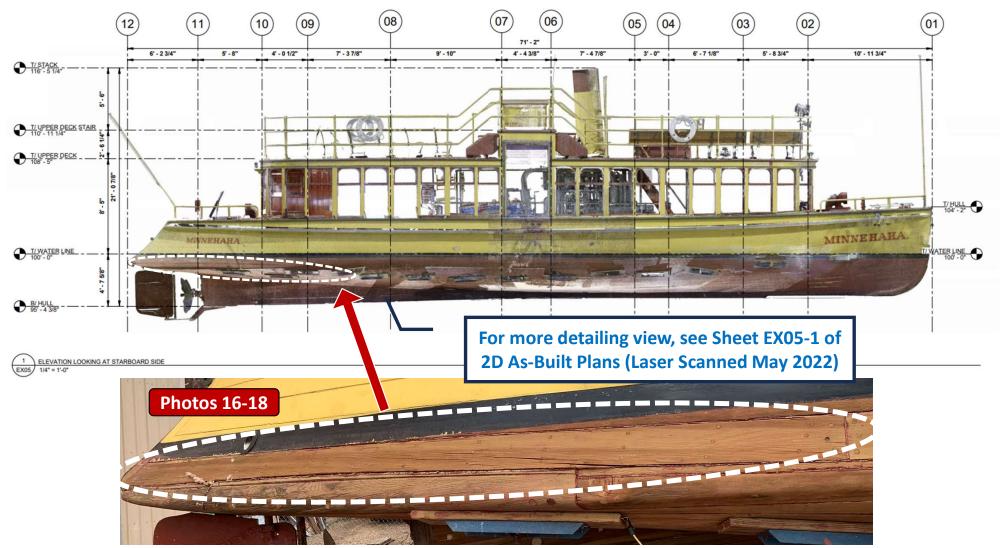

#### **DRAWING SHEET #5B : STARBOARD WATERLINE STERN PLANK NEEDING REPLACEMENT**