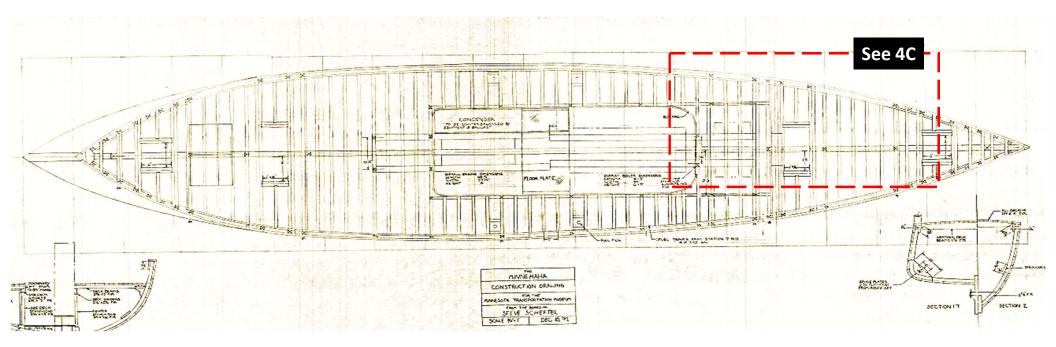

## **DRAWING SHEET #4B: RESTORATION HULL FRAMING PLAN (DEC. 1992)**

NOTE: December 1992 Hull Framing Plan from *Minnehaha* Restoration (1990-1996). Construction of the hull's framing has not changed since restoration.

## **DRAWING SHEET #4C: RESTORATION HULL FRAMING PLAN (DEC. 1992)**