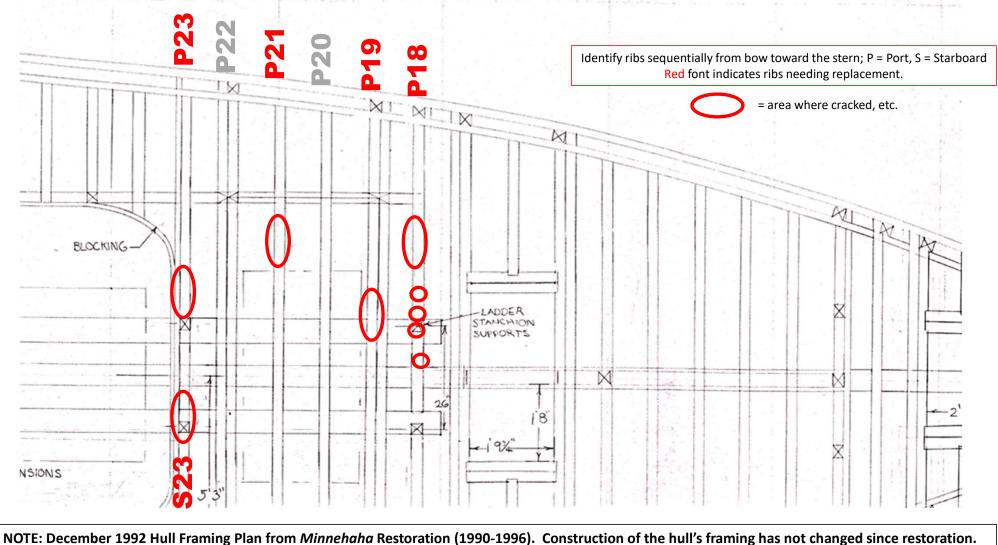

# Drawing Sheets 4ABC, 5AB, 6, 7 9.15.2023

\*\* Also see 2D As-Built Plans (Laser Scanned March 2022) \*\*



#### DRAWING SHEET #4A (EX05-3: LAMINATED RIBS NEEDING REPLACEMENT

## **DRAWING SHEET #4B: RESTORATION HULL FRAMING PLAN (DEC. 1992)**



NOTE: December 1992 Hull Framing Plan from *Minnehaha* Restoration (1990-1996). Construction of the hull's framing has not changed since restoration.

## **DRAWING SHEET #4C: RESTORATION HULL FRAMING PLAN (DEC. 1992)**





#### **DRAWING SHEET #5A: PORT WATERLINE STERN PLANK NEEDING REPLACEMENT**



#### **DRAWING SHEET #5B : STARBOARD WATERLINE STERN PLANK NEEDING REPLACEMENT**



#### **DRAWING SHEET #6: BOTTOM PLANKS NEEDING REPLACEMENT**



### **DRAWING SHEET #7: PORT RUB RAIL NEEDING REPLACEMENT**