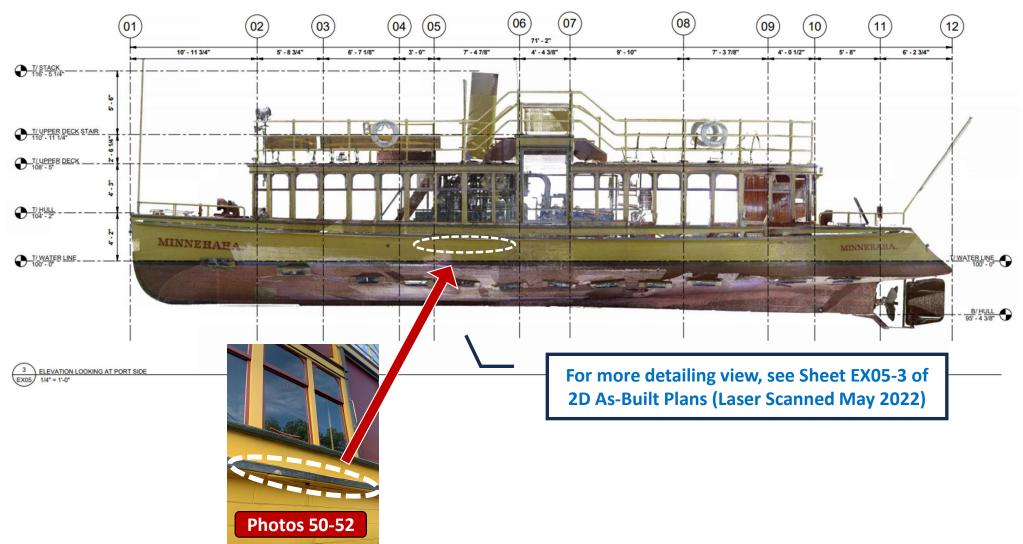

# Drawing Sheets 4ABC, 5AB, 6, 7 9.15.2023

\*\* Also see 2D As-Built Plans (Laser Scanned March 2022) \*\*



#### DRAWING SHEET #4A (EX05-3: LAMINATED RIBS NEEDING REPLACEMENT

## **DRAWING SHEET #4B: RESTORATION HULL FRAMING PLAN (DEC. 1992)**



NOTE: December 1992 Hull Framing Plan from *Minnehaha* Restoration (1990-1996). Construction of the hull's framing has not changed since restoration.

## **DRAWING SHEET #4C: RESTORATION HULL FRAMING PLAN (DEC. 1992)**





#### **DRAWING SHEET #5A: PORT WATERLINE STERN PLANK NEEDING REPLACEMENT**



#### **DRAWING SHEET #5B : STARBOARD WATERLINE STERN PLANK NEEDING REPLACEMENT**



#### **DRAWING SHEET #6: BOTTOM PLANKS NEEDING REPLACEMENT**



### **DRAWING SHEET #7: PORT RUB RAIL NEEDING REPLACEMENT**