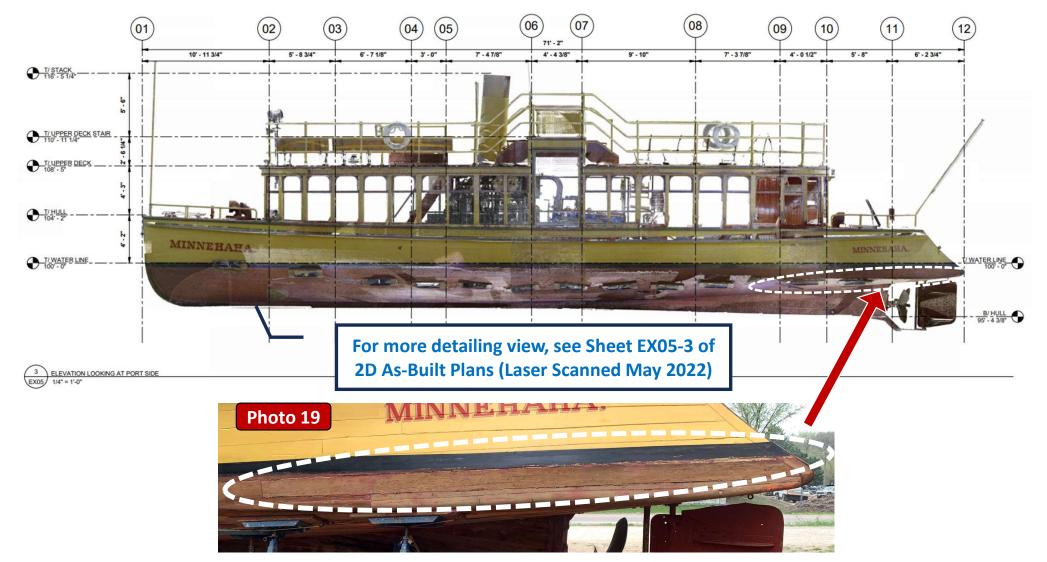

#### **DRAWING SHEET #5A: PORT WATERLINE STERN PLANK NEEDING REPLACEMENT**

#### **DRAWING SHEET #5B : STARBOARD WATERLINE STERN PLANK NEEDING REPLACEMENT**