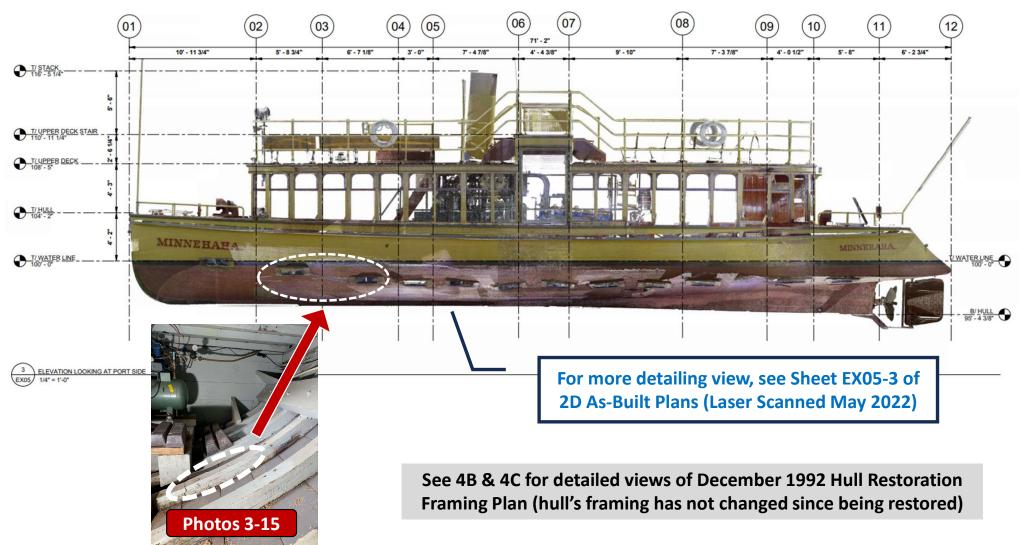

# Drawing Sheets 4ABC, 5AB, 6, 7 9.15.2023

\*\* Also see 2D As-Built Plans (Laser Scanned March 2022) \*\*



#### DRAWING SHEET #4A (EX05-3: LAMINATED RIBS NEEDING REPLACEMENT

## **DRAWING SHEET #4B: RESTORATION HULL FRAMING PLAN (DEC. 1992)**



NOTE: December 1992 Hull Framing Plan from *Minnehaha* Restoration (1990-1996). Construction of the hull's framing has not changed since restoration.

## **DRAWING SHEET #4C: RESTORATION HULL FRAMING PLAN (DEC. 1992)**





#### **DRAWING SHEET #5A: PORT WATERLINE STERN PLANK NEEDING REPLACEMENT**



#### **DRAWING SHEET #5B : STARBOARD WATERLINE STERN PLANK NEEDING REPLACEMENT**



#### **DRAWING SHEET #6: BOTTOM PLANKS NEEDING REPLACEMENT**



### **DRAWING SHEET #7: PORT RUB RAIL NEEDING REPLACEMENT**